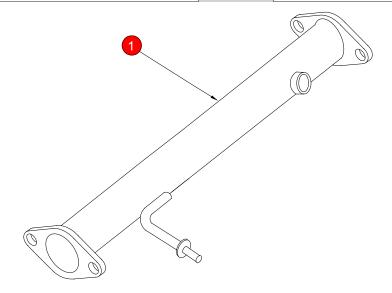

| NO. | PART NO. | DESCRIPTION    | QTY |
|-----|----------|----------------|-----|
| 1   | 1098FD   | De-cat Section | 1   |

NOTE: ENSURE SCORPION SYSTEM IS CLEAR OF MOVING PARTS AND ALL ORIGINAL FUNCTIONS WORK CORRECTLY.